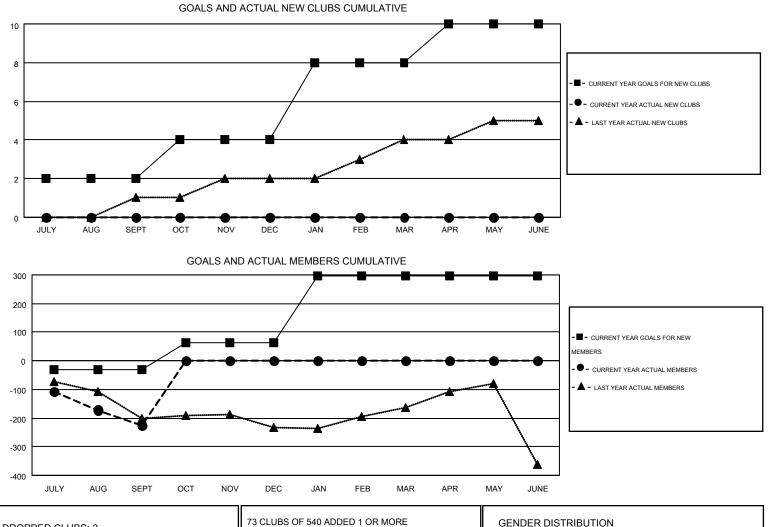

## GMT: CHRIS LEWIS

| GMT | CA  | 2 |
|-----|-----|---|
| OWN | UA. | 4 |

| Clubs                 |                  |           |                  | Members               |               |                    |                                        |                    |                  |
|-----------------------|------------------|-----------|------------------|-----------------------|---------------|--------------------|----------------------------------------|--------------------|------------------|
| RESULTS FOR 2015-2016 |                  |           |                  | RESULTS FOR 2015-2016 |               |                    |                                        |                    |                  |
| QUARTER               | NEW CLUB<br>GOAL | NEW CLUBS | DROPPED<br>CLUBS | NET<br>GAIN/LOSS      | QUARTER       | NEW MEMBER<br>GOAL | CHARTER AND<br>NEW<br>MEMBERS<br>ADDED | DROPPED<br>MEMBERS | NET<br>GAIN/LOSS |
| JULY/AUG/SEPT         | 2                | 0         | 2                | -2                    | JULY/AUG/SEPT | -30                | 148                                    | 374                | -226             |
| OCT/NOV/DEC           | 2                | 0         | 0                | 0                     | OCT/NOV/DEC   | 94                 | 0                                      | 0                  | 0                |
| JAN/FEB/MAR           | 4                | 0         | 0                | 0                     | JAN/FEB/MAR   | 234                | 0                                      | 0                  | 0                |
| APR/MAY/JUNE          | 2                | 0         | 0                | 0                     | APR/MAY/JUNE  | 0                  | 0                                      | 0                  | 0                |

| DROPPED CLUBS: 2 |     | 73 CLUBS OF 540 ADDED 1 OR MORE | GENDER DISTRIBUTION |                |       |
|------------------|-----|---------------------------------|---------------------|----------------|-------|
|                  |     | NEW MEMBERS                     | MALE                | 9,648 (73.93%) |       |
|                  |     |                                 | FEMALE              | 3,403 (26.07%) |       |
| DROPPED MEMBERS  |     |                                 |                     |                |       |
| DECEASED         | 53  | CLICK HERE FOR HEALTH           |                     |                | 0.070 |
| CLUB CANCELLED   | 0   | ASSESSMENT DATA                 | FAMILY UNIT MEMBERS |                | 2,273 |
| OTHER            | 321 |                                 | HEAD OF HOUSEHOLD   |                | 1,111 |
| TOTAL            | 374 |                                 | NON-HEAD OF HOUSEHO | DLD            | 1,162 |
|                  |     |                                 |                     |                |       |